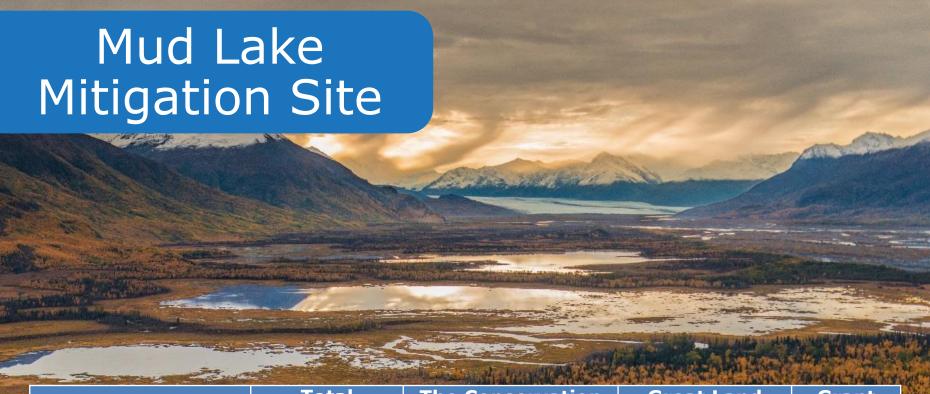

# Mud Lake Mitigation Site

- Preservation
- Subsurface restrictions
- 796 acre property
- Wildlife habitat, salmon streams, subsistence, located in the fastest growing region of Alaska

|                             | Total   | The Conservation<br>Fund<br>ILF Program | Great Land<br>Trust<br>ILF Program | Grant<br>Funds |
|-----------------------------|---------|-----------------------------------------|------------------------------------|----------------|
| Percent of Project<br>Funds | 100.00% | 32.61%                                  | 17.39%                             | 50.00%         |
| Palustrine Credits          | 288.30  | 94.01                                   | 50.14                              | 144.15         |
| Riverine Credits            | 18.54   | 6.05                                    | 3.22                               | 9.27           |