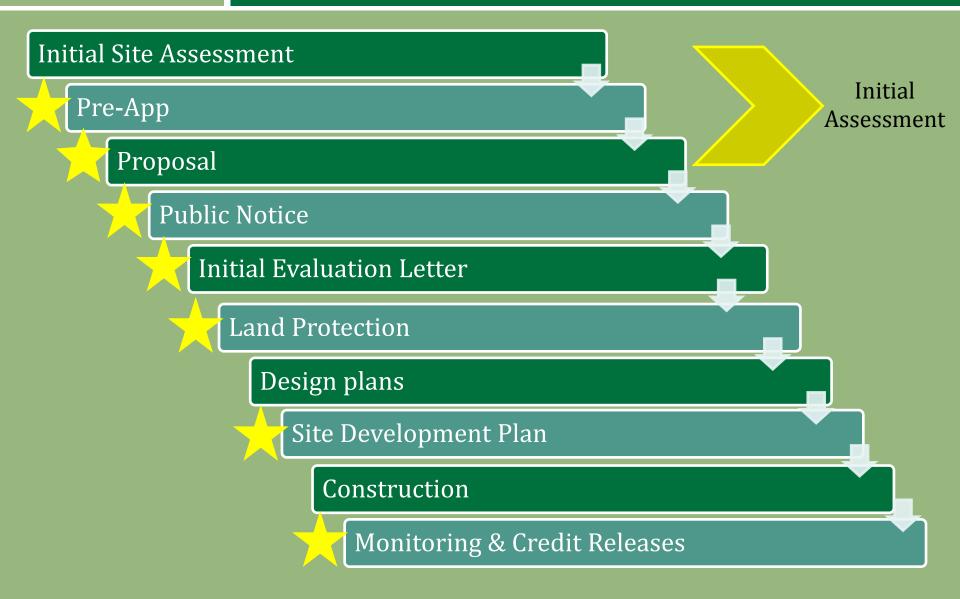

# **Project Development – Finding Sites**

- -Partners conservation focus
- -GIS Analysis direct outreach
- -RFP solicit projects from consultants
- -TNC staff aquatic focus
- -Landowner, consultant initiated

## **Project Development – Site Assessment**

- GIS Analysis
- Compensation Planning Framework
- Program Status
  - Site Visit

- Protection mechanism
- Construction and buffer options
- Financial

#### Landowner negotiations

Mitigation

potential

#### Submit Pre-App

## **Project Development – Initial Evaluation**

|      | Management and<br>Maintenance Tasks                        | Description                                     | Number<br>of Units | Cost<br>per Unit | Total Unit Cost | Ð  | <b>k</b> penses | Frequency                                                                                                               | Schedule                    | Tota    | al Annual Cos |
|------|------------------------------------------------------------|-------------------------------------------------|--------------------|------------------|-----------------|----|-----------------|-------------------------------------------------------------------------------------------------------------------------|-----------------------------|---------|---------------|
| nva  | asive Species Managem                                      | ent                                             |                    | 10.<br>11.       |                 |    | 2               |                                                                                                                         |                             | 39.<br> |               |
|      | Manage Invasive                                            | Mechanical and/or<br>chemical treatment         | 22 acres           | \$ 50.00         | \$ 1,100.00     |    | N/A             | Every 5 years                                                                                                           | Growing season              | \$      | 220.00        |
|      | Species                                                    | Travel and oversight                            | 10 hours           | \$ 29.60         | \$ 296.00       | \$ | 177.55          | Every 5 years                                                                                                           | Growing season              | \$      | 94.7          |
| ras  | sh                                                         |                                                 |                    |                  |                 |    |                 |                                                                                                                         |                             |         |               |
|      | Collect and remove<br>trash                                | Trash removal                                   | 1 hour             | \$ 29.60         | \$ 29.60        | \$ | 140             | Every 2 years                                                                                                           | Any time                    | \$      | 14.80         |
| Sigr | nage                                                       |                                                 |                    |                  |                 |    |                 |                                                                                                                         |                             |         |               |
|      | Repair/replace signs                                       | Signage<br>repair/replacement                   | 1 hour             | \$ 29.60         | \$ 29.60        | \$ | 5.00            | Every 10 years                                                                                                          | Any time                    | Ş       | 3.46          |
| Stru | ictures and Roads                                          |                                                 |                    |                  |                 |    |                 |                                                                                                                         |                             |         |               |
|      | Assess water control<br>structure                          | Assess water control<br>structure               | 6 hours            | \$ 29.60         | \$ 177.60       | s  | 152.55          | Once every year<br>(2 visits/year, one<br>visit included in<br>annual<br>monitoring<br>shown in<br>Stewardship<br>Fund) | Any time                    | Ş       | 330.1         |
|      | Maintain water<br>control structure                        | Maintain water<br>control structure             | 1 hour             | \$ 29.60         | \$ 29.60        | \$ | 100.00          | Every 5 years                                                                                                           | Any time                    | Ş       | 25.92         |
|      | Replace water control<br>structure                         | Replace water control<br>structure              | 1 hour             | \$ 29.60         | \$ 29.60        | \$ | 7,000.00        | Every 30 years                                                                                                          | Any time                    | s       | 234.32        |
| ۱nr  | nual Report                                                | _                                               |                    |                  |                 |    |                 |                                                                                                                         |                             |         |               |
|      | Prepare and submit<br>annual report and<br>recommendations | Report preparation<br>and submittal             | 4 hours            | \$ 29.60         | \$ 118.40       | \$ | -               | Once every year                                                                                                         | Submit by<br>December<br>31 | \$      | 118.4         |
|      |                                                            | TOTAL ANNUAL FUNDING AMOUN<br>CAPITALIZATION RA |                    |                  |                 |    |                 |                                                                                                                         | NG AMOUNT                   | \$      | 1,041.70      |
|      |                                                            |                                                 |                    |                  |                 |    |                 |                                                                                                                         | ZATION RATE                 |         | 4.55%         |
|      | LONG-TERM MANAGEMENT AND MAINTENANCE ENDOWMENT             |                                                 |                    |                  |                 |    |                 |                                                                                                                         |                             | Ś       | 22.895.8      |

### **Project Implementation**