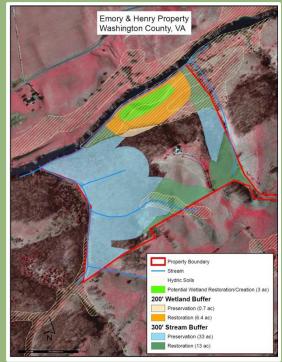

|  |  |  |  |
|-----------------------------|-------|--|--|--|--|--|--|--|
| Number of Approved Projects | 124   |  |  |  |  |  |  |  |
| Number of Staff             | 6.5   |  |  |  |  |  |  |  |
| Funds Accrued               | \$64M |  |  |  |  |  |  |  |
| Funds Allocated             | \$49M |  |  |  |  |  |  |  |

- 10 projects initiated since 2011 Instrument
- 1 SDP approved 2015
- 4 additional SDPs submitted
- More SDPs in development









# **Project Development – Finding Sites**

- -Partners conservation focus
- -GIS Analysis direct outreach
- -RFP solicit projects from consultants
- -TNC staff aquatic focus
- -Landowner, consultant initiated





## **Project Development – Site Assessment**

- GIS Analysis
- Compensation Planning Framework
- Program Status
  - Site Visit





- Protection mechanism
- Construction and buffer options
- Financial

#### Landowner negotiations

Mitigation

potential

#### Submit Pre-App



## **Project Development – Initial Evaluation**



|      | Management and<br>Maintenance Tasks                        | Description                                     | Number<br>of Units | Cost<br>per Unit | Total Unit Cost | Ð  | <b>k</b> penses | Frequency                                                                                                               | Schedule                    | Tota    | al Annual Cos |
|------|------------------------------------------------------------|-------------------------------------------------|--------------------|------------------|-----------------|----|-----------------|-----------------------