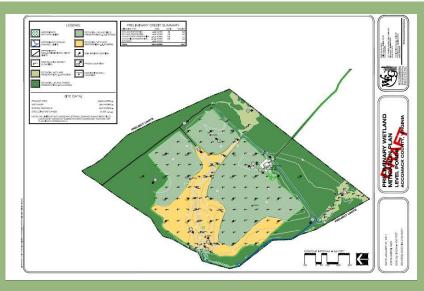

|
| Funds Accrued               | \$64M |  |  |  |  |  |  |  |
| Funds Allocated             | \$49M |  |  |  |  |  |  |  |

- 10 projects initiated since 2011 Instrument
- 1 SDP approved 2015
- 4 additional SDPs submitted
- More SDPs in development









# **Project Development – Finding Sites**

- -Partners conservation focus
- -GIS Analysis direct outreach
- -RFP solicit projects from consultants
- -TNC staff aquatic focus
- -Landowner, consultant initiated





## **Project Development – Site Assessment**

- GIS Analysis
- Compensation Planning Framework
- Program Status
  - Site Visit





- Protection mechanism
- Construction and buffer options
- Financial

#### Landowner negotiations

Mitigation

potential

#### Submit Pre-App



## **Project Development – Initial Evaluation**



|      | Management and<br>Maintenance Tasks                        | Description                                     | Number<br>of Units | Cost<br>per Unit | Total Unit Cost | Ð  | <b>k</b> penses | Frequency                                                                                                               | Schedule                    | Tota    | al Annual Cos |
|------|------------------------------------------------------------|-------------------------------------------------|--------------------|------------------|-----------------|----|-----------------|-------------------------------------------------------------------------------------------------------------------------|-----------------------------|---------|---------------|
| nva  | asive Species Managem