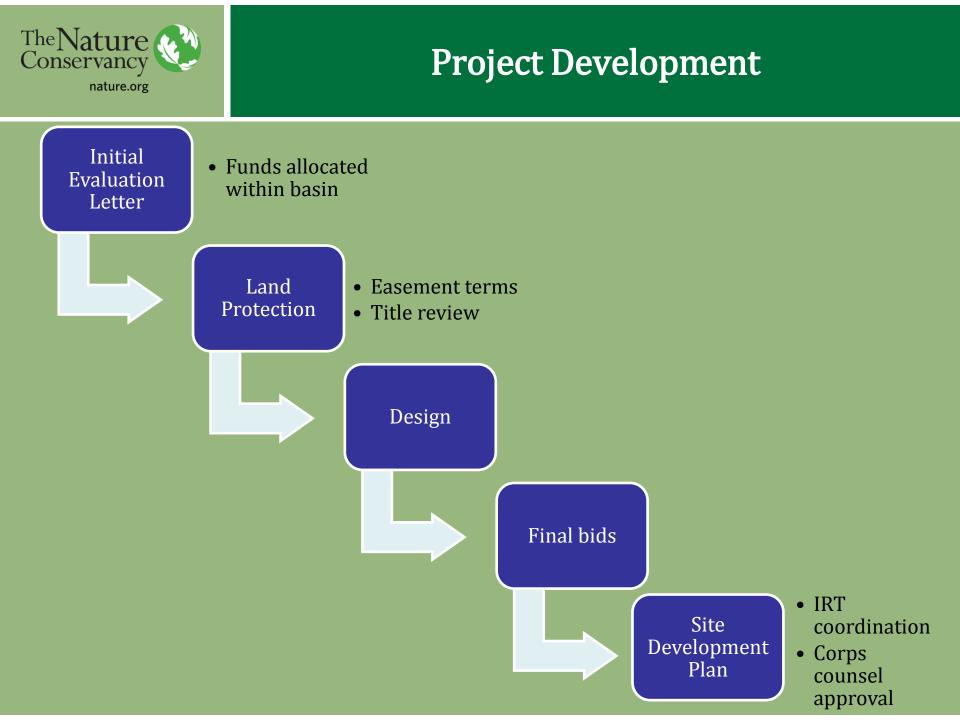

# **Project Development – Finding Sites**

- -Partners conservation focus
- -GIS Analysis direct outreach
- -RFP solicit projects from consultants
- -TNC staff aquatic focus
- -Landowner, consultant initiated

## **Project Development – Site Assessment**

- GIS Analysis
- Compensation Planning Framework
- Program Status
  - Site Visit

- Protection mechanism
- Construction and buffer options
- Financial

#### Landowner negotiations

Mitigation

potential

#### Submit Pre-App

## **Project Development – Initial Evaluation**

|      | Management and<br>Maintenance Tasks                        | Description                                     | Number<br>of Units | Cost<br>per Unit | Total Unit Cost | Ð  | <b>k</b> penses | Frequency                                                                                                               | Schedule                    | Tota    | al Annual Cos |
|------|------------------------------------------------------------|-------------------------------------------------|--------------------|------------------|-----------------|----|-----------------|-------------------------------------------------------------------------------------------------------------------------|-----------------------------|---------|---------------|
| nva  | asive Species Managem                                      | ent                                             |                    | 10.<br>11.       |                 |    | 2               |                                                                                                                         |                             | 39.<br> |               |
|      | Manage Invasive                                            | Mechanical and/or<br>chemical treatment         | 22 acres           | \$ 50.00         | \$ 1,100.00     |    | N/A             | Every 5 years                                                                                                           | Growing season              | \$      | 220.00        |
|      | Species                                                    | Travel and oversight                            | 10 hours           | \$ 29.60         | \$ 296.00       | \$ | 177.55          | Every 5 years                                                                                                           | Growing season              | \$      | 94.7          |
| ras  | sh                                                         |                                                 |                    |                  |                 |    |                 |                                                                                                                         |                             |         |               |
|      | Collect and remove<br>trash                                | Trash removal                                   | 1 hour             | \$ 29.60         | \$ 29.60        | \$ | 140             | Every 2 years                                                                                                           | Any time                    | \$      | 14.80         |
| Sigr | nage                                                       |                                                 |                    |                  |                 |    |                 |                                                                                                                         |                             |         |               |
|      | Repair/replace signs                                       | Signage<br>repair/replacement                   | 1 hour             | \$ 29.60         | \$ 29.60        | \$ | 5.00            | Every 10 years                                                                                                          | Any time                    | Ş       | 3.46          |
| Stru | ictures and Roads                                          |                                                 |                    |                  |                 |    |                 |                                                                                                                         |                             |         |               |
|      | Assess water control<br>structure                          | Assess water control<br>structure               | 6 hours            | \$ 29.60         | \$ 177.60       | s  | 152.55          | Once every year<br>(2 visits/year, one<br>visit included in<br>annual<br>monitoring<br>shown in<br>Stewardship<br>Fund) | Any time                    | Ş       | 330.1         |
|      | Maintain water<br>control structure                        | Maintain water<br>control structure             | 1 hour             | \$ 29.60         | \$ 29.60        | \$ | 100.00          | Every 5 years                                                                                                           | Any time                    | Ş       | 25.92         |
|      | Replace water control<br>structure                         | Replace water control<br>structure              | 1 hour             | \$ 29.60         | \$ 29.60        | \$ | 7,000.00        | Every 30 years                                                                                                          | Any time                    | s       | 234.32        |
| ۱nr  | nual Report                                                | _                                               |                    |                  |                 |    |                 |                                                                                                                         |                             |         |               |
|      | Prepare and submit<br>annual report and<br>recommendations | Report preparation<br>and submittal             | 4 hours            | \$ 29.60         | \$ 118.40       | \$ | -               | Once every year                                                                                                         | Submit by<br>December<br>31 | \$      | 118.4         |
|      |                                                            | TOTAL ANNUAL FUNDING AMOUN<br>CAPITALIZATION RA |                    |                  |                 |    |                 |                                                                                                                         | NG AMOUNT                   | \$      | 1,041.70      |
|      |                                                            |                                                 |                    |                  |                 |    |                 |                                                                                                                         | ZATION RATE                 |         | 4.55%         |
|      | LONG-TERM MANAGEMENT AND MAINTENANCE ENDOWMENT             |                                                 |                    |                  |                 |    |                 |                                                                                                                         |                             | Ś       | 22.895.8      |