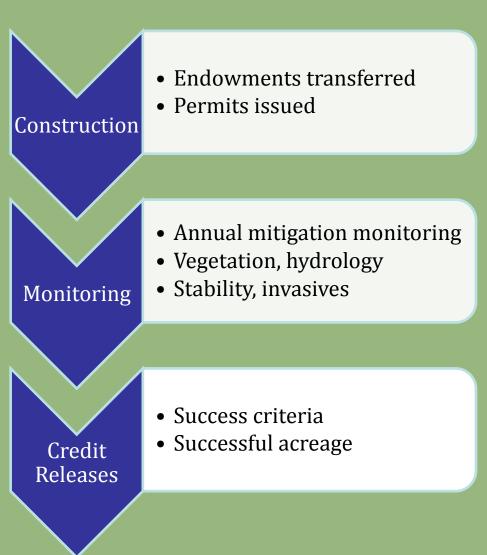

|                                                 |                    |                  |                 |    |                 |                                                                                                                         | ZATION RATE                 |         | 4.55%         |
|      | LONG-TERM MANAGEMENT AND MAINTENANCE ENDOWMENT             |                                                 |                    |                  |                 |    |                 |                                                                                                                         |                             | Ś       | 22.895.8      |

















### **Project Implementation**









#### **Program Constraints**







## **Possible Solutions**

- Audit
  - Required of our Program Instrument
  - At least every five years
  - Identified program weaknesses
- DEQ Reauthorization
  - State requirement every five years
  - Leverage to address specific deficiencies
  - Instrument modifications
- Streamlined process
  - Identify areas where templates can be used
  - Identify areas where full IRT review is not required









#### Virginia Aquatic Resources Trust Fund



#### www.nature.org/vartf