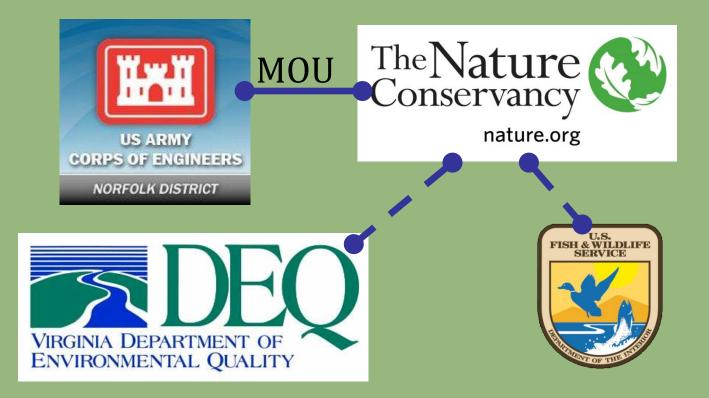

#### Virginia Aquatic Resources Trust Fund Project Development

Karen Johnson

July 14, 2016

Virginia Aquatic Resources Trust Fund History

1995 – Wetland Restoration Trust Fund – wetlands only 2003 – Virginia Aquatic Resources Trust Fund – streams added

## Virginia Aquatic Resources Trust Fund

nature.org