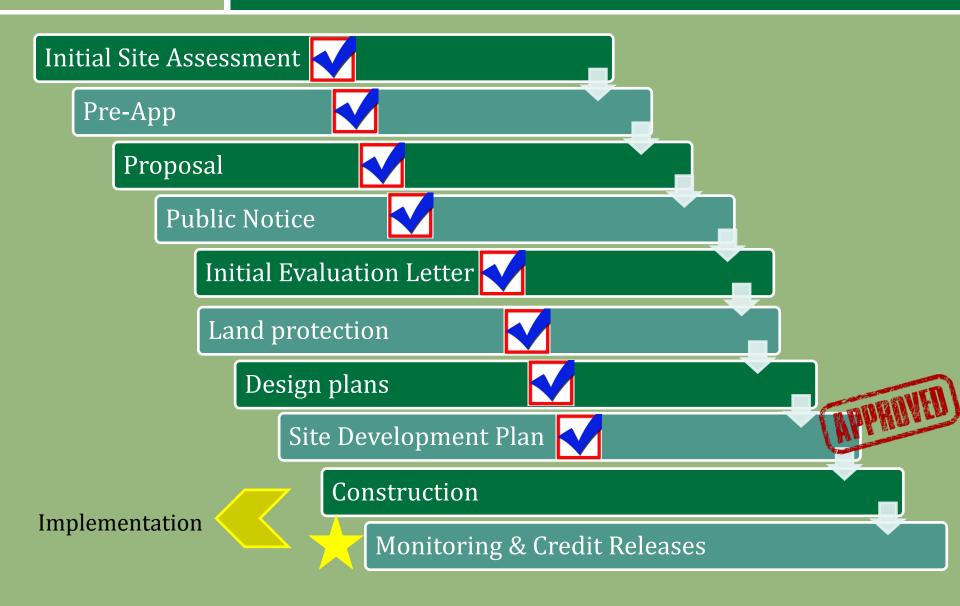

### **Project Implementation**

- 10 projects initiated since 2011 Instrument
- 1 SDP approved 2015
- 4 additional SDPs submitted
- More SDPs in development