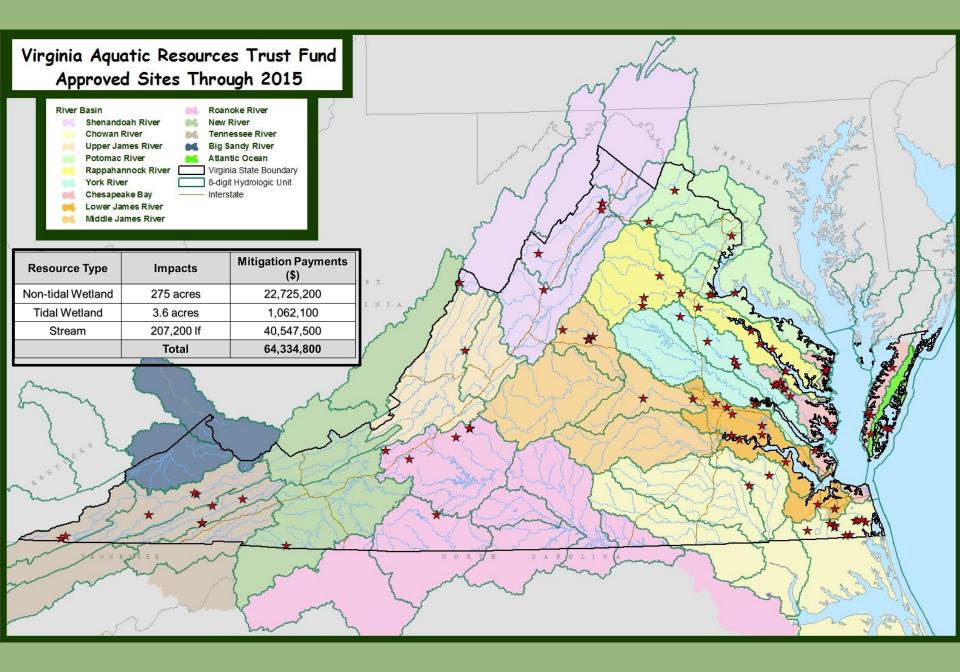

# VARTF – Program Instrument

Virginia Aquatic Resources Trust Fund

| Program Stats through 2015  |       |  |  |  |  |  |  |  |
|-----------------------------|-------|--|--|--|--|--|--|--|
| Number of Approved Projects | 124   |  |  |  |  |  |  |  |
| Number of Staff             | 6.5   |  |  |  |  |  |  |  |
| Funds Accrued               | \$64M |  |  |  |  |  |  |  |
| Funds Allocated             | \$49M |  |  |  |  |  |  |  |