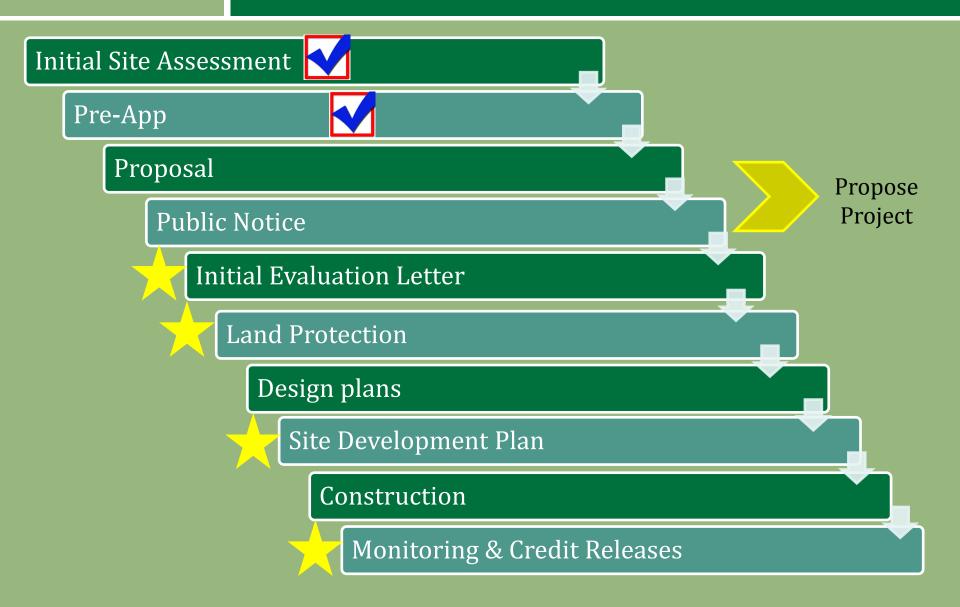

| \$      | 1,041.70      |
|      |                                                            |                                                 |                    |                  |                 |    |                 |                                                                                                                         | ZATION RATE                 |         | 4.55%         |
|      | LONG-TERM MANAGEMENT AND MAINTENANCE ENDOWMENT             |                                                 |                    |                  |                 |    |                 |                                                                                                                         |                             | Ś       | 22.895.8      |

















### **Project Implementation**









#### **Program Constraints**







## **Possible Solutions**

- Audit
  - Required of our Program Instrument
  - At least every five years
  - Identified program weaknesses
- DEQ Reauthorization
  - State requirement every five years
  - Leverage to address specific deficiencies
  - Instrument modifications
- Streamlined process
  - Identify areas where templates can be used
  - Identify areas where full IRT review is not required









#### Virginia Aquatic Resources Trust Fund



#### www.nature.org/vartf