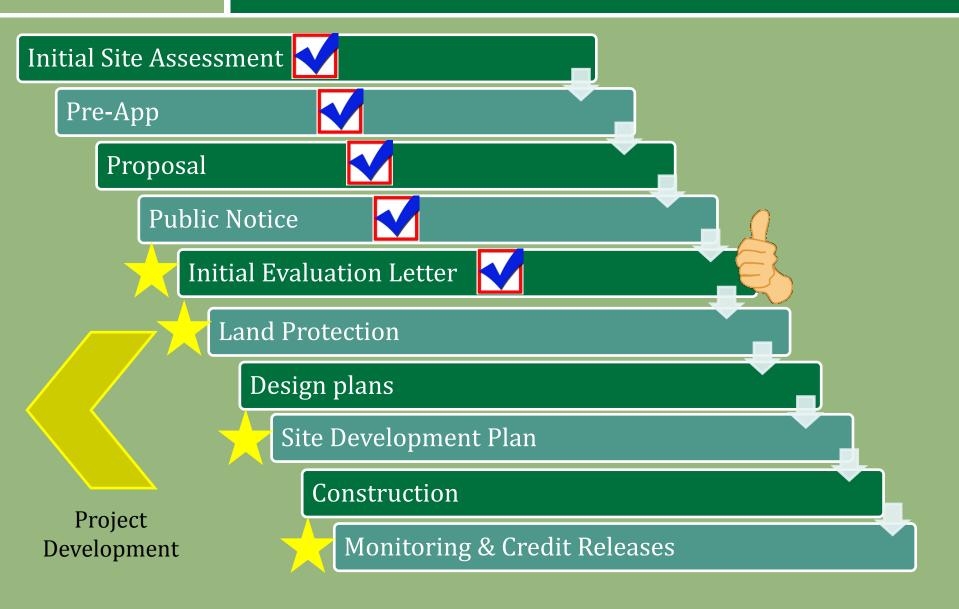

| \$      | 1,041.70      |
|      |                                                            |                                                 |                    |                  |                 |    |                 |                                                                                                                         | ZATION RATE                 |         | 4.55%         |
|      | LONG-TERM MANAGEMENT AND MAINTENANCE ENDOWMENT             |                                                 |                    |                  |                 |    |                 |                                                                                                                         |                             | Ś       | 22.895.8      |

















### **Project Implementation**









#### **Program Constraints**







## **Possible Solutions**

- Audit
  - Required of our Program Instrument
  - At least every five years
  - Identified program weaknesses
- DEQ Reauthorization
  - State requirement every five years
  - Leverage to address specific deficiencies
  - Instrument modifications
- Streamlined process
  - Identify areas where templates can be used
  - Identify areas where full IRT review is not required









#### Virginia Aquatic Resources Trust Fund



#### www.nature.org/vartf